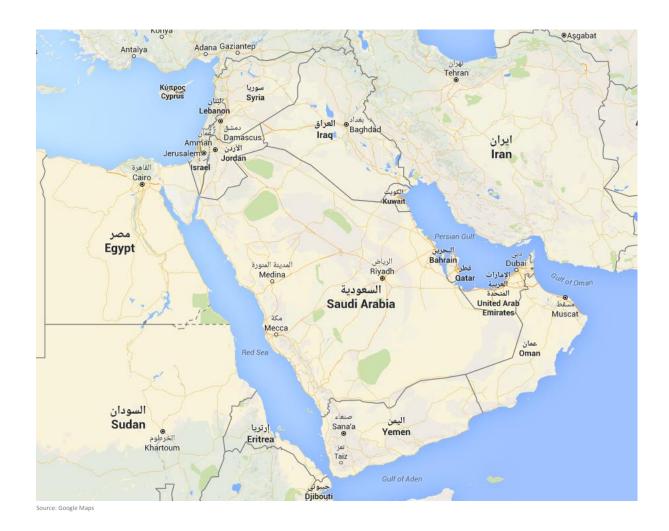

#### **NEAR AND MIDDLE EAST**

MTS is one of the leading freight forwarders in the Middle East.

As members of Numov, we have travelled to many countries in the region accompanied by important politicians and merchants – thus we are aware of our challenge in transportation.

Thanks to our office in UAE/ Dubai and the excellent network of agents in the Middle East, we have the possibility to attend our customers' individual needs personally and efficiently.

Our main destinations are locations such as UAE/ Dubai, Saudi Arabia, Qatar, Kuwait, Egypt, Iraq, Jordan and other Near and Middle East countries.

Source: Google Maps